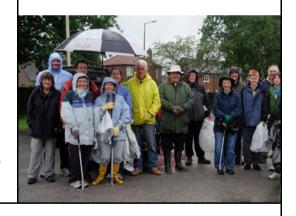

## Come and join us picking litter

#### **Help to Keep Woodford Tidy**

Come to the next 'Clean Up Woodford' day on Saturday, 28<sup>th</sup> September 2013 at 10.00 am.

Join us for a couple of hours to pick up litter and help to keep our environment tidy and litter-free. It's bound to be drier than last year!

Volunteers should meet at the Woodford War Memorial Community Centre just before 10.00 am. Litter pickers and bags will be provided.